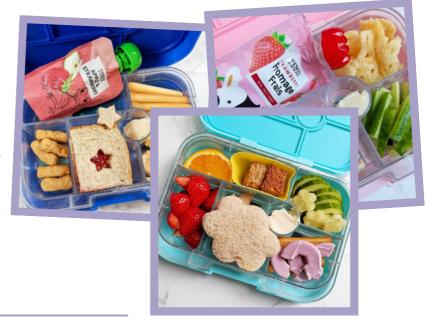

# Back to School (or Uni) Lunch Inspiration!

Whether you're thinking about back to school lunch prep or need some ideas for lunches at home, here's some colourful inspiration for your little (or even older!) one's lunchboxes!

This lunchbox inspiration is courtesy of **@thelunchbox.mama** on Instagram - thank you!

**SWANDAY TIMES | AUGUST 2022** Page 03

Creamy Chicken Fajita Orzo? Yes Please!

A tasty dish we've been loving this month is this creamy chicken fajita orzo from @em.slimmingx on Instagram. Although it's still Summer (not sure the weather knows that), this is a great transitional meal into Autumn.