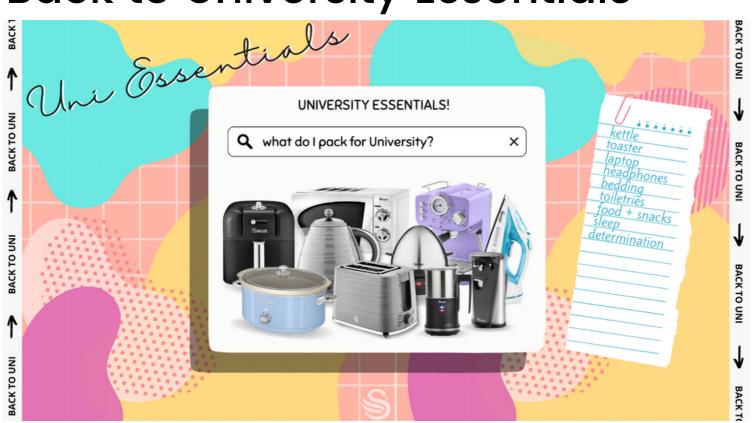

## **Back to University Essentials**

If you're planning on swanning (pun intended) off to University this year and have no idea what to pack then have we got the blog for you! Packed full of amazing Swan products for your kitchen, our **University Essentials Blog** is here to help and may even feature a cheeky discount code...

The blog also features a Uni Essentials Checklist so that you can be the most organised and prepared student on campus.

If you do snap up any of our Uni essentials products, be sure to tag us in a picture on Instagram or Twitter!