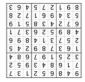

#### **SUDOKU**

Place each of the numbers 1-9 once in every row, column and 3x3 box.

|   |   |   | 6 | 5 |   |   |        |   |
|---|---|---|---|---|---|---|--------|---|
| 7 |   |   |   | 4 |   | 9 | 5      | 2 |
| 3 |   | 5 | 1 |   |   |   |        | 4 |
|   |   | 3 |   |   |   |   | 4      | 5 |
| 2 |   | 7 |   |   |   |   | 9      |   |
| 2 |   |   | 5 | 2 | 6 |   | 7      |   |
|   | 7 |   |   |   | 8 | 5 |        |   |
|   |   | 4 |   |   |   | 7 | 2      |   |
|   | 9 |   |   |   | 5 |   | 2<br>6 |   |