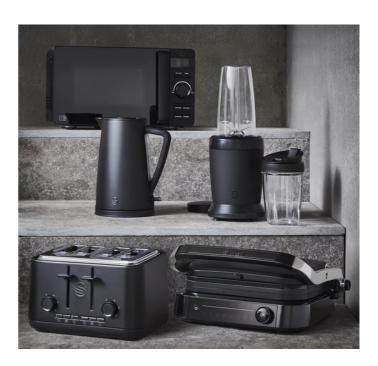

#### Nominated for an ERT award!

At the start of the month we found out that we had been nominated for an ERT award!

Our sensational Stealth Range has been shortlisted in the Manufacturer/Supplier Awards category for **Best New Product** – Small Domestic Appliances.

And if you don't know about our Stealth range, get to know! The range features a 1.7L Kettle, 4 Slice Toaster, Smart Grill, Personal Blender, 20L Digital Microwave, 30L Pedal Bin, Pump Espresso Machine, 3.5L Slow Cooker, and 3.2L Air Fryer, all in a sleek and stylish matt black finish. It's a popular range of ours and is still in high demand.