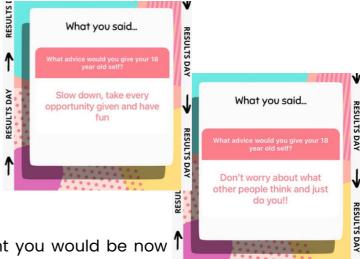

## Don't forgot you can browse and shop on our App!

define you.

SWANDAY TIMES | AUGUST 2022

Page 05

A\* Advice from our Instagram Community

August brought results day for school and college students so we asked our trusty community over on our Instagram stories what advice they would give to their 18 year old self. As expected, our followers pulled through and gave some thoughtful advice (see right for some examples), particularly sharing that results don't

Food for thought: are you where you thought you would be now 1 when you were 18 years old?