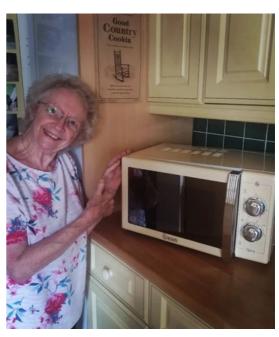

### July's Share to Win Winner!

Our share to win #myswankitchen winner is... Nana Bet posted by @dianegriffiths64

We're delighted to announce that our July share to win winner is Bet who had our Cream Retro Microwave for her 83rd birthday! Congratulations! We hope you love it as much as we do as well as the matching 4 slice toaster we sent!