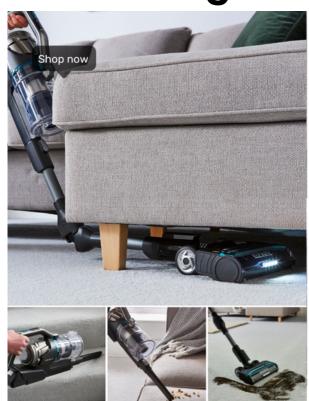

# New Product Launch: ELEVATE your Vacuuming

We launched our **Elevate Cordless Vacuum** this month! This versatile and ultralightweight vacuum moves seamlessly from hard floors to carpets and features flexiclean technology that easily reaches under furniture. With 60 minutes of run time and 100W of suction power, this vacuum is the perfect all-rounder.