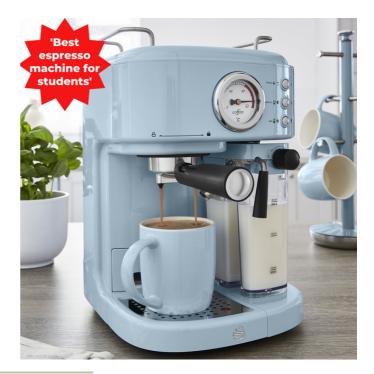

### Hot Off the Press

Another star performer is our Retro One Touch Espresso Machine – and rightly so. Not only have <u>Ideal Home</u> rated it four stars and branded it the best for value and retro style, it has been quoted as being 'one of the best espresso machines for students heading off to college / uni' in TechRadar. The lovely Homes Editor from TechRadar visited us whilst we were at IFA and gave a <u>glowing review</u> of our Retro One Touch Espresso Machine. Her favourite colour was sky blue – great taste! We've had some amazing press on our products in recent months. In particular, our bestselling Nordic grey range has been getting the attention that it deserves. The 'sleek and elegant matt grey' Nordic kettle and 2-slice toaster have been included in a round-up of the best kettle and toaster sets in an <u>Evening Standard article</u>! Not only that, but our fabulous kitchen essentials included our Nordic canisters too as a bonus for 'the perfect addition to the set'.