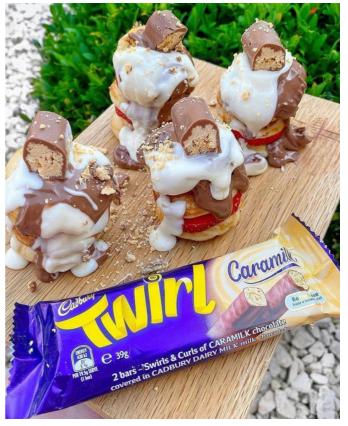

# **Sweet Stacked Mini Pancakes**

Who says that pancakes are only for February? In fact, our friends across the Atlantic celebrate National Pancake Day on 26th September and that's good enough for us to enjoy some delicious fluffy sweet treats. Our recipe of the month are these **Twirl Caramilk Pancake Stacks** from @mrsbfoodblog on Instagram - how good do they look!?

#### Ingredients:

40g porridge oats (blitz) 2 eggs 3 tbsp fat free yoghurt 1 tsp baking powder \* Vanilla essence

Pop approx. a table spoon of the mixture into a pan on a low heat and leave to cook until golden brown!