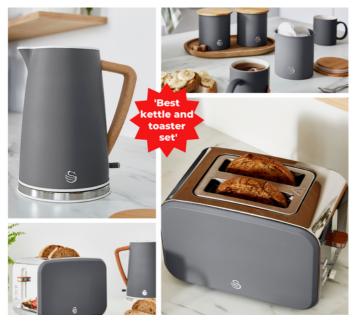

### Hot Off the Press

Another star performer is our Retro One Touch Espresso Machine – and rightly so. Not only have <u>Ideal Home</u> rated it four stars and branded it the best for value and retro style, it has been quoted as being 'one of the best espresso machines for students heading off to college / uni' in TechRadar. The lovely Homes Editor from TechRadar visited us whilst we were at IFA and gave a <u>glowing review</u> of our Retro One Touch Espresso Machine. Her favourite colour was sky blue – great taste! We've had some amazing press on our products in recent months. In particular, our bestselling Nordic grey range has been getting the attention that it deserves. The 'sleek and elegant matt grey' Nordic kettle and 2-slice toaster have been included in a round-up of the best kettle and toaster sets in an <u>Evening Standard article</u>! Not only that, but our fabulous kitchen essentials included our Nordic canisters too as a bonus for 'the perfect addition to the set'.