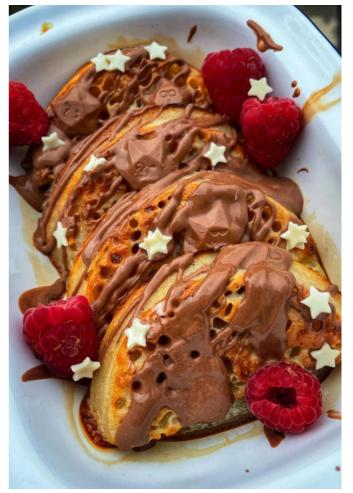

# A (Magic) Star Baker $\star \star \star \star$

At this point, you could take any food and bake it to make something even better – bake it till you make it, right? One thing we've not seen baked before is a crumpet and this recipe from the lovely Emily looks an absolute treat! Not only that, it's drizzled in luscious, melted magic stars.

This is definitely one for the Monday morning blues as the perfect breakfast to brighten your day. And if you're not feeling the magic stars and raspberries, you can easily mix it up and adapt to what you fancy that day.

Ingredients:

2 Crumpets

Egg White (whisked)

40ml Milk

A Couple Drops of Vanilla Extract

Any Toppings of Choice

Image and recipe from *@em.slimmingx* 

Page 02