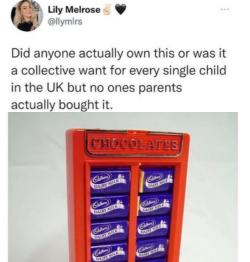

### Meme of the Month

Of course, we love a good meme and Twitter quote in the Swan Marketing office; there's just something about a good old relatable post. This month, our Instagram community loved reminiscing about the old Cadbury's chocolate dispenser toy, wondering whether anyone actually got one from their parents. With almost 2,000 likes and over 400 comments, it was clear that many of you actually did (jealous much!) and loved unlocking that memory!