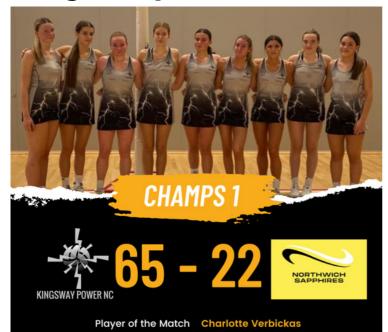

### **Kingsway Power Netball Update**

The girls at Kingsway Power Netball club have had another smashing month! Some highlights include the girls absolutely smashing it with a 65 - 22 win in their latest Champs 1 result against Northwich Sapphires, 68 - 57 win in the Champs 2 result, and a string of wins in the CJNL.