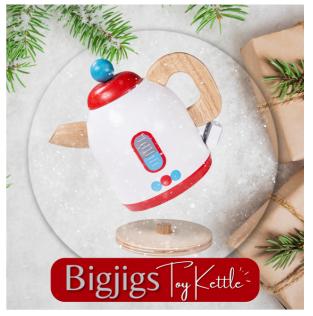

We've also included a few bonus gifts for the little ones in your life. Bigjigs Toys' mission is to deliver quality, safe and affordable products which are responsibly sourced and complement childhood development through fun, exploration, and learning. Perfect for the little ones, mini hosts and hostesses will love making cups of tea for everyone with this sturdy wooden toy kettle (see right image). Brightly coloured and superbly detailed, it features an easy to grip handle that is perfectly sized for little hands.