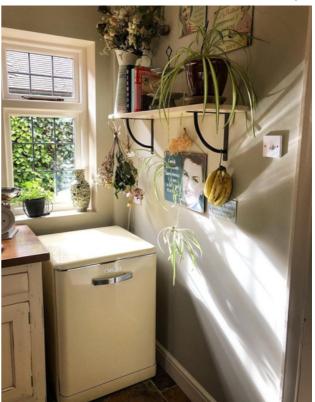

### #MySwanKitchen Winner Announced

Our share to win #myswankitchen winner for October is... Angela posted by @ang.rossiter

We're delighted to announce that our October share to win winner is Angela who shared this gorgeous picture of her Swan Retro Dishwasher! We hope you love it as much as we do as well as your chosen prize of the Retro Espresso Coffee Machine to match!