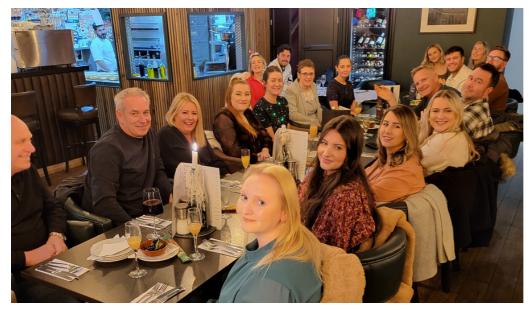

# THE SWANDAY TIMES SWAN CHRISTMAS FESTIVITIES

Christmas came early for the team this year when we gathered to share a Christmas meal at a nearby Italian restaurant. We had plenty of Christmas cheer and feasted on some mouthwatering dishes. Together, we celebrated our accomplishments and shared holiday wishes with each other over a delicious set menu which included fresh pasta, risotto and succulent chicken. The food was truly delightful! It was definitely a Christmas get together like no other and one that will be remembered fondly by us all.