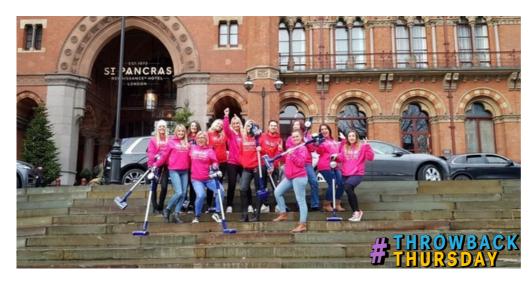

#### **Throwback to 2019**

Three years ago this month was a truly memorable day! We were so thrilled to take part in 'The Great British Clean Up' with the brilliant Lynsey Crombie, as well as some of our fantastic influencers. Our team roamed the streets of London, affording people the opportunity to win one of our stunning BRAND NEW Powerplush Cordless Vacuums. It was an amazing event and we couldn't be more pleased that everything went as planned. It provided many people with much-needed tools for cleaning their homes, and it's clear that it had a decisive impact on the cleanliness of London at the time. Swan definitely created a storm that continues to have positive effects even now!