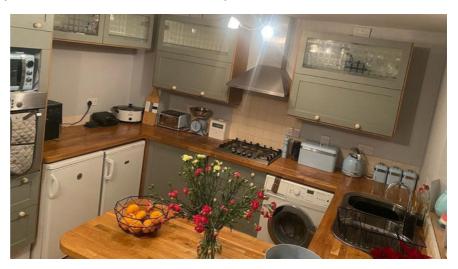

### **#MySwanKitchen Winner Announced**

Our share to win #myswankitchen winner for November is...

Georgia - @gspence\_nutrition ::

We're delighted to announce that our November share to win winner is Georgia who shared this amazing photo of her kitchen kitted out in our Retro Blue products! We hope you love them as much as we do as well as your chosen prize of the Dirtmaster Pro Carpet Cleaner!