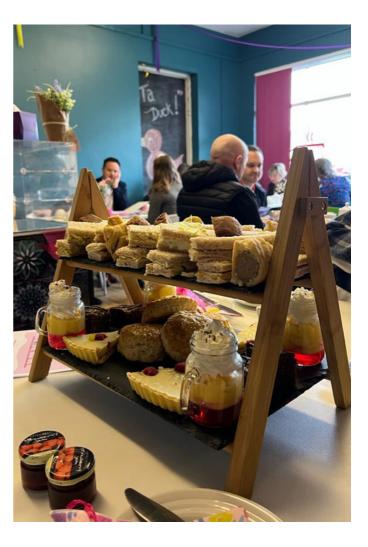

# **Afternoon Tea** With Alice Charity

Swan Team Celebrates Alice Charity's New Community Space with Ta Duck Award

This month, a few members from the Swan team visited the new community space created by the amazing Alice Charity, which focuses on relieving poverty and advancing the community. During the visit, the team was honoured with special Ta Duck award for Swan's continued support.

The team also enjoyed a delightful Afternoon Tea while learning about Alice more Charitv's incredible work for the local community. It's always inspiration such support а commendable organisation like Alice Charity.