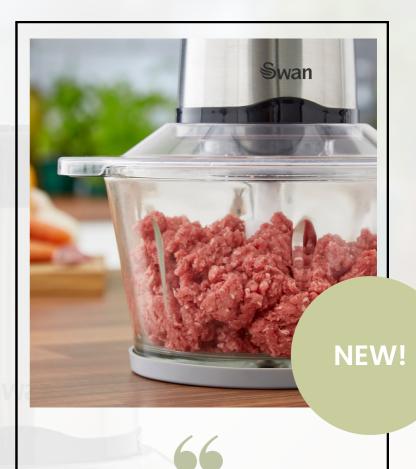

## **NEW ELECTRIC CHOPPER** LAUNCH

This month saw a brand new product launch. The Electric Food Chopper is a versatile and convenient kitchen tool that can chop, mince, and puree a variety ingredients with its powerful motor and sharp blades.

The Electric Food Chopper is perfect meal prep, making sauces, and creating dips, and with an easy-toclean design, it's a must-have for busy home cooks.

Made from highquality materials that are built to last, it fits one of Swan's core values of being designed for life.

This new product launch has been met with great enthusiasm; it's a game-changer in kitchen, allowing users to save time and effort while still creating delicious meals. And if nothing else, it'll stop those tears streaming when chopping an onion!