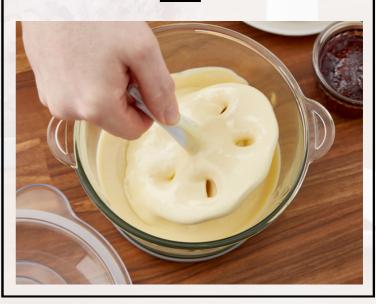

# A Delicious Take On **Garlic Bread**

There are few things better than garlic bread oozing with melted cheese - and people are now drooling over another variation of the classic. In this version, the garlic bread element is replaced by crumpets.

The culinary genius behind the mouthwatering concoction TikToker @foodmadesimple, who has nearly 1 million followers on the platform. In the clip, he takes five crumpets, cuts them into quarters and arranges them in a baking dish. Next, he coats them in a whole lot of melted garlic butter and piles the cheese on top. Don't be stingy on the garlic and cheese - in this case it's certainly the more the better. Then, all you have to do is stick it in the oven (or air fryer!) for around 10 minutes until the

cheese is melted and the crumpets are a golden brown colour. Why didn't we think of this before? The airy texture crumpets is perfect for drenching in garlic butter and cheese. So, we're off to buy some crumpets, garlic and cheese. Food heaven!