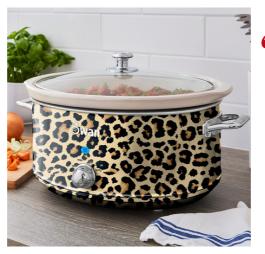

# THE HOTTEST TREND OF 2023

FOLLOWERS GO WILD FOR RETRO LEOPARD PRINT

# An Afternoon Tea with Alice Charity

page 05

How You Can Share To Win

page 06

Introducing the newest addition to our Retro range the leopard print collection! On the first of April, we teased an eye-catching collection on our social media that adds a touch of the wild to your kitchen. From toasters and kettles to our trusty coffee machines and even a slow cooker, each item in this range is adorned with a bold and beautiful leopard print pattern that is sure to make a statement in any kitchen. We really got this print spot on.

Of course, this collection was an April Fool's, but that didn't stop people from absolutely loving it. One response was 'please bring out this range' with another agreeing saying 'I would buy this'.

## PLEASE BRING OUT THIS RANGE

It wasn't to everyone's taste though and if you've been with us for a while you may have expected a trick like this from us, 'people are only just getting over the cow print come on guys'. Sorry not sorry!