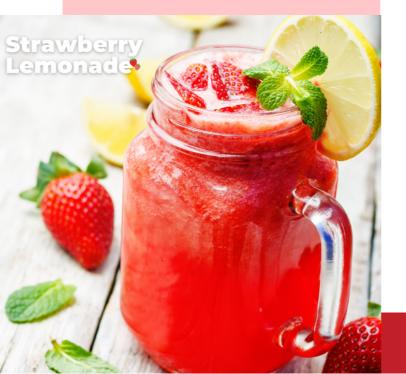

Swanday Times

The most delicious. thirstdrink for the quenching Summertime.

#### Ingredients:

- 175g sugar
- 1 litre of water
- 400g strawberries, hulled and quartered (plus optional extra strawberries to serve)
- 200ml freshly squeezed lemon juice (approx. 4-5 lemons)
- Ice (to serve)

#### **Method** here