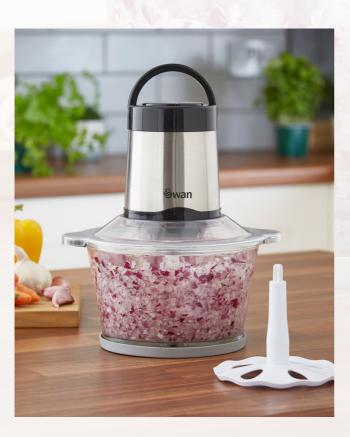

## **NEW ELECTRIC CHOPPER** LAUNCH

This month saw a brand new product launch. The Electric Food Chopper is a versatile and convenient kitchen tool that can chop, mince, and puree a variety ingredients with its powerful motor and sharp blades.

The Electric Food Chopper is perfect meal prep, making sauces, and creating dips, and with an easy-toclean design, it's a must-have for busy home cooks.

Made from highquality materials that are built to last, it fits one of Swan's core values of being designed for life.

This new product launch has been met with great enthusiasm; it's a game-changer in kitchen, allowing users to save time and effort while still creating delicious meals. And if nothing else, it'll stop those tears streaming when chopping an onion!

Saves time and effort.

CHOP, CRUSH, MINCE, WHISK, **OR PUREE** 