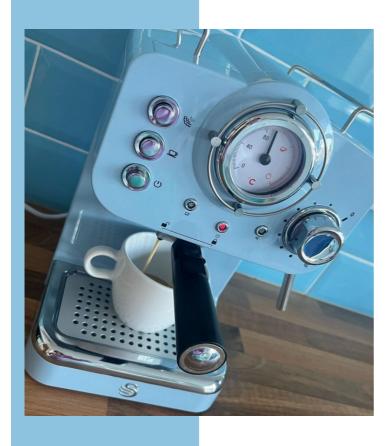

## #MySwanKitchen Winner

We're delighted to share that our March share to win winner on Instagram was Beccy (@butterflybeccy), who snapped this lovely shot of her blue Retro Espresso Machine that perfectly matches the tiles in her kitchen. We hope you love it as much as we do as well as your chosen prizes of

matching mug tree, kettle and toaster!

The team love seeing everyone's snaps and how Swan products fit into everyone's home. We're always inspired by everyone's individual