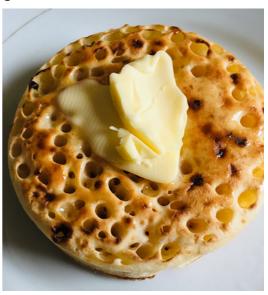

# A Delicious Take On **Garlic Bread**

There are few things better than garlic bread oozing with melted cheese - and people are now drooling over another variation of the classic. In this version, the garlic bread element is replaced by crumpets.

The culinary genius behind the mouthwatering concoction TikToker @foodmadesimple, who has nearly 1 million followers on the platform. In the clip, he takes five crumpets, cuts them into quarters and arranges them in a baking dish. Next, he coats them in a whole lot of melted garlic butter and piles the cheese on top. Don't be stingy on the garlic and cheese - in this case it's certainly the more the better. Then, all you have to do is stick it in the oven (or air fryer!) for around 10 minutes until the

cheese is melted and the crumpets are a golden brown colour. Why didn't we think of this before? The airy texture crumpets is perfect for drenching in garlic butter and cheese. So, we're off to buy some crumpets, garlic and cheese. Food heaven!