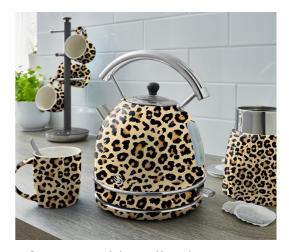

# THE HOTTEST TREND OF 2023

FOLLOWERS GO WILD FOR RETRO LEOPARD PRINT

# An Afternoon Tea with Alice Charity

page 05

How You Can Share To Win

page 06

Introducing the newest addition to our Retro range the leopard print collection! On the first of April, we teased an eye-catching collection on our social media that adds a touch of the wild to your kitchen. From toasters and kettles to our trusty coffee machines and even a slow cooker, each item in this range is adorned with a bold and beautiful leopard print pattern that is sure to make a statement in any kitchen. We really got this print spot on.

Of course, this collection was an April Fool's, but that didn't stop people from absolutely loving it. One response was 'please bring out this range' with another agreeing saying 'I would buy this'.

## PLEASE BRING OUT THIS RANGE

It wasn't to everyone's taste though and if you've been with us for a while you may have expected a trick like this from us, 'people are only just getting over the cow print come on guys'. Sorry not sorry!