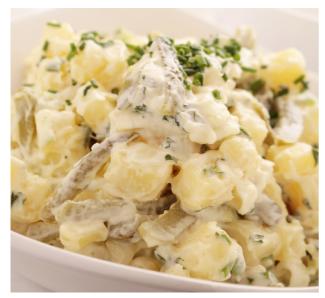

# THE PERFECT SIDE KICK TO THOSE SUMMER DISHES

Perfect for picnics, barbecues, and adding as a side to any dish.

The ultimate potato salad recipe.

#### Ingredients:

- 800g waxy potatoes
- 2 tsp wholegrain mustard
- 2 tbsp white wine vinegar
- 4 tbsp olive oil
- 1 shallot, finely chopped
- 3 tbsp mayonnaise

- 2 tbsp soured cream
- 1 tbsp horseradish sauce
- 1/4 juiced lemon
- 2 spring onions, finely chopped
- handful of crispy fried onions