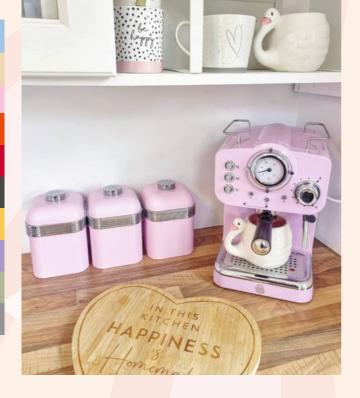

# **APRIL'S SHARE** TO WIN WINNER

We're delighted to share that our April share to win winner was Seonaid (@seaonaid66), who captured this lovely image of her cream Retro Fridge Freezer that perfectly matches her kitchen. Well done Seonaid. we hope all your Swan goodies are the

perfect complement to your kitchen!

The team love seeina everyone's snaps and how Swan products into fit everyone's home. We're always inspired everyone's by individual style and how Swan products can elevate any kitchen.