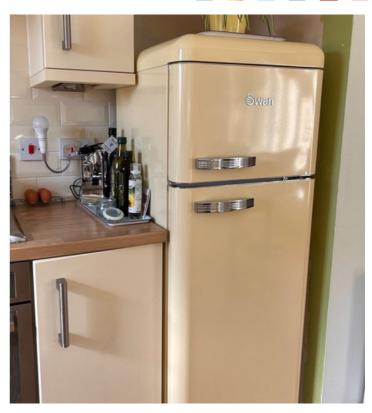

# **APRIL'S SHARE** TO WIN WINNER

We're delighted to share that our April share to win winner was Seonaid (@seaonaid66), who captured this lovely image of her cream Retro Fridge Freezer that perfectly matches her kitchen. Well done Seonaid. we hope all your Swan goodies are the

perfect complement to your kitchen!

The team love seeina everyone's snaps and how Swan products into fit everyone's home. We're always inspired everyone's by individual style and how Swan products can elevate any kitchen.