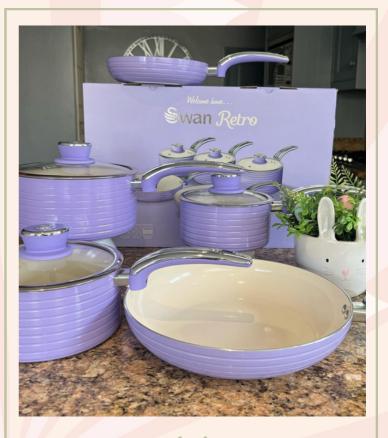

# **CELEBRATING 10** YEARS OF RETRO

Next month is a very special month for team Swan. The iconic Retro range turns 10! The popular Swan Retro range is collection of kitchen appliances with classic retro designs, that have featured in ten colours over the years to match any vintage colour palette and kitchen perfectly. They add an accent of class inspired by the styles of the 50s, 60s, and 70s.

We spoke to our sales manager about this how iconic,

colourful collection has grown over the years and been received in store. "My first memory of the Retro range definitely the microwaves" begins Deb. "Since then, the range grew, designs and colour ways have come and gone, but always it's stood has strong and pinpointed what Swan has grown to be recognised for".

We'll be back at Exclusively this year celebrating this iconic collection. Say hello to the team at stand EH400 this June.

Retro is what

**SWAN HAS GROWN TO BE RECOGNISED FOR** 

STAND **EH400**  SWANDAY TIMES I MAY 2023