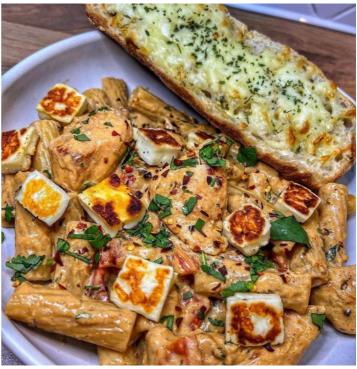

# **RECIPE OF** THE MONTH

Cajun chicken and halloumi pasta by food blogger @slimming.chris

#### Ingredients:

For two people:

- 340g diced chicken
- Cajun seasoning
- 1 red pepper
- 1 small red onion
- 2 cloves of garlic
- 120g Philadelphia light
- 100ml pasta water
- Halloumi

#### Method:

- 1. Fry off 340g of diced chicken in Cajun seasoning until cooked through and add into a bowl
- 2. In the same frying pan, add the pepper, onion and garlic and fry for around 10 mins
- 3. Put your pasta on to boil at this point
- 4. Add the chicken in with the veg

- 5. Add the Philadelphia and pasta water and stir for 2 minutes until creamy
- 6. Add in the cooked pasta and stir through
- 7. Before serving, dice up some halloumi and fry for around 2 minutes, flip them and leave for another 1 minute
- 8. Enjoy!