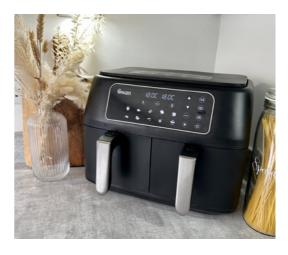

# **LOVE IS IN** THE AIR... **FRYER**

EVERYONE'S GOT A LOT OF LOVE FOR THE DUO AIR FRYER BACK THIS MONTH

How You Can Share To Win

page 06

When the Swan Duo 13 in 1 Air Fryer first launched last year, they flew out of stock. It's been amazing to see the demand is still high with so many of our loyal followers getting their hands on one this month! With its 13 different functions, including air frying, roasting, grilling, and baking, users can cook up almost any dish. The rapid air circulation technology cooks food evenly and quickly, resulting healthier and tastier meals and the bonus of being cheaper than an oven to run! Its compact size and sleek design make it a great addition to any kitchen.