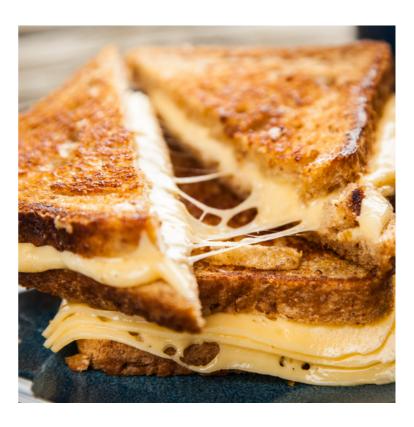

# **AIR FRYER GRILLED CHEESE**

In honour of British Sandwich Week last week we present to you the easiest lunch inspiration that you can grill up in your air fryer in no time.

#### Ingredients:

- · Slices of your favourite bread
- Slices of your favourite cheese
- Soft butter

#### Method:

- 1. Spread a light layer of butter on one side of each slice of bread.
- 2. Place the buttered side down in the air fryer basket.
- 3. Cover the slice of bread with a piece of cheese and then add a second slice of bread on top, buttered side up.
- 4. Air fry at 180°C for around 3-5 minutes. Flip the sandwiches and air

fry for a further 2-3 minutes, until the bread is at your desired level of crispness. (Depending on the size of your air fryer, you may need to adjust this time by 1-2 minutes so check regularly whilst cooking).